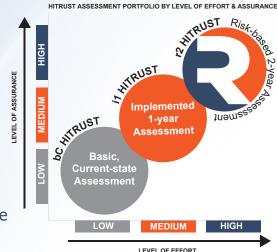

## **HITRUST**

The HITRUST Assurance Program is the most rigorous information protection available, consisting of a multitude of quality assurance checks both automated and manual.

#### Revco Solutions is HITRUST (r2) Certified

Considered the Gold Standard in HITRUST certification, r2 is a 2 year, risk-based assessment

- Expanded Practices Reliability
  Adds Efficiency
- Risk-Based Approach
- Highest Level of Assurance